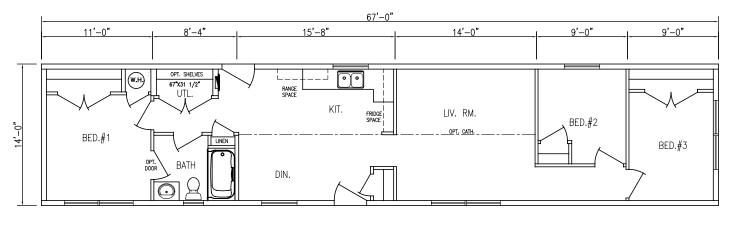

## Mini Homes

## Plan1507





**OPTIONAL CONDOR #1 EXTERIOR** 

### 938 sq ft, 3 BEDROOMS, 1 BATHROOM

#### **Standard Features:**

- · Limited lifetime warranty on roof shingles
- 30 year warranty on windows
- · Limited lifetime warranty on vinyl siding
- High quality designer cabinets
- Kiln dried lumber
- Quality plumbing fixtures
- Plywood floor and wall construction
- Painted wood interior trim (no MDF)
- 10 year structural warranty available
- Energy efficient

To learn more about this home or to have one custom designed for you contact a Maple Leaf Homes Retailer in your area • www.mapleleafhomes.ca

# MAPLE LEAF + HOMES