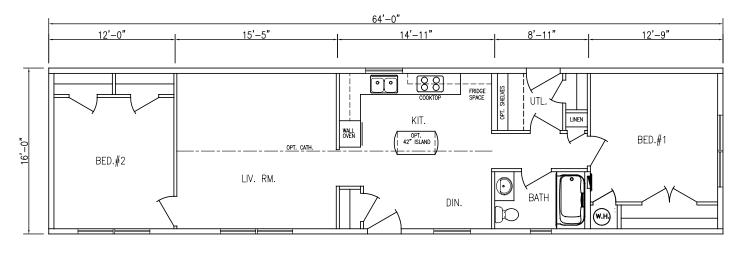

## 1,024 sq ft, 2 BEDROOMS, 1 BATHROOM

## **Standard Features:**

- · Limited lifetime warranty on roof shingles
- 30 year warranty on windows
- · Limited lifetime warranty on vinyl siding
- High quality designer cabinets
- Kiln dried lumber
- Quality plumbing fixtures
- Plywood floor and wall construction
- Painted wood interior trim (no MDF)
- 10 year structural warranty available
- Energy efficient