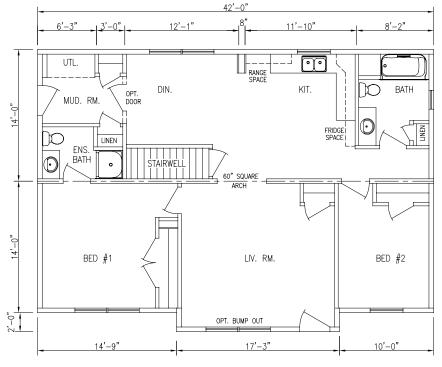

42' x 28', 1176 sq. ft. 2 Bedrooms, 2 Bathrooms

## **Standard Features:**

- Limited lifetime warranty on roof shingles
- 30 year warranty on windows
- Limited lifetime warranty on vinyl siding
- · High quality designer cabinets
- Kiln dried lumber
- Quality plumbing fixtures
- Plywood floor and wall construction
- Painted wood interior trim (no MDF)
- 10 year structural warranty available
- · Energy efficient

## **Exterior Options:**

- 5/12 roof pitch
- · Large dormer
- Living room bump out
- C/W eyebrow roof
- 5 ½ window & door trim



To learn more about this home or to have one custom designed for you contact a Maple Leaf Homes Retailer in your area • www.mapleleafhomes.ca