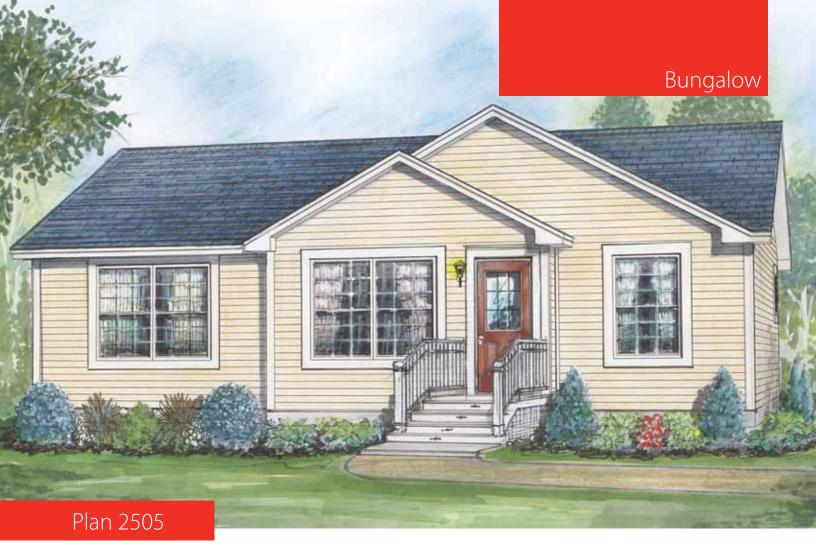

42' x 28', 1176 sq. ft. 2 Bedrooms, 2 Bathrooms

## **Standard Features:**

- Limited lifetime warranty on roof shingles
- 30 year warranty on windows
- Limited lifetime warranty on vinyl siding
- · High quality designer cabinets
- Kiln dried lumber
- Quality plumbing fixtures
- Plywood floor and wall construction
- Painted wood interior trim (no MDF)
- 10 year structural warranty available
- · Energy efficient

## **Exterior Options:**

- 5/12 roof pitch
- · Large dormer
- Living room bump out
- C/W eyebrow roof
- 5 ½ window & door trim

To learn more about this home or to have one custom designed for you contact a Maple Leaf Homes Retailer in your area • www.mapleleafhomes.ca